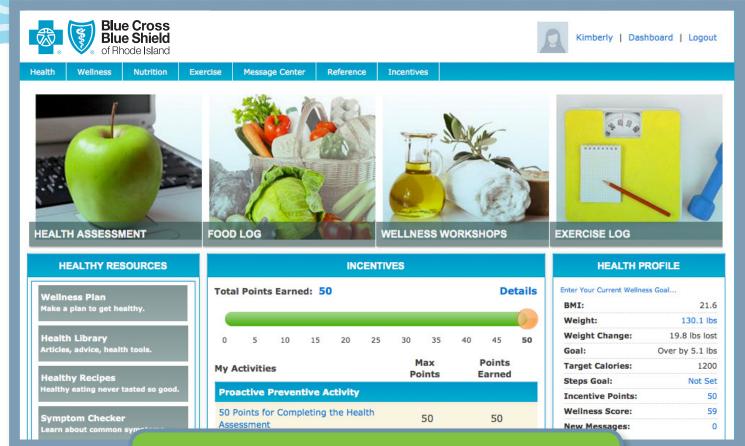

# Ready to improve your health? Don't know where to get started?

The BCBSRI wellness portal provides access to a variety of web-based workshops, trackers, and health information. At the click of a link it delivers personalized health information tailored to meet your needs.

#### The Wellness Portal:

- Comprehensive Health Assessment
- Customized Meal Plans and Exercise Plans
- Incentive Points Tracker

### **Workshop Topics:**

- Exercise
- Nutrition
- Smoking Cessation
- Stress Management

#### To Access Portal:

- 1) Go to BCBSRI.com and log in to your member page.
- 2) Scroll down the page to the "Health Management Tools" section and click on "Wellness Portal with Health Assessment".
- 3) Click on the "Your Wellness Portal" link